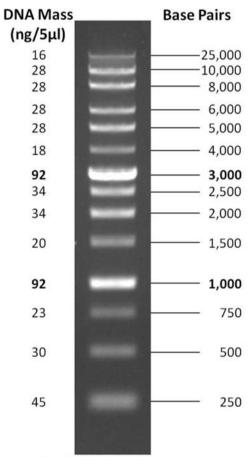

## Description

The 1 Kb Plus<sup>™</sup> DNA Ladder is composed of 14 individual DNA fragments: 25K, 10K, 8K, 6K, 5K, 4K, 3K, 2.5K, 2K, 1500, 1000, 750, 500, 250 base pairs. This product contains two enhanced bands (1000 bp and 3000 bp) for easy reference.

## Source

PCR products and double-stranded DNA digested with appropriate restriction enzymes, are phenol extracted and equilibrated to 10mM Tris-HCl (pH 8.0) and 1mM EDTA.

Range: 250-25,000 bp

Number of bands: 14

Concentration: 104 µg/ml

Package: 52 μg/500 μl

Recommended Load: 5 µl / well

Containing Xylene cyanol FF and Bromophenol blue as tracking dyes.